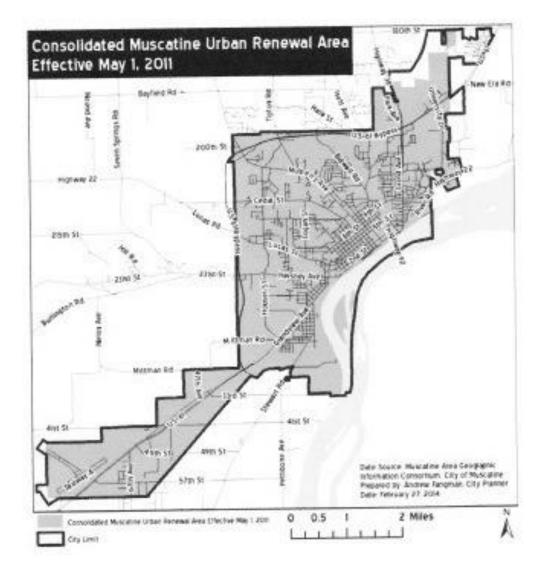

ind that the area of the proposed District is an area suitable for development. NOW, THEREFORE, BE IT RESOLVED by the City Council for the City of Muscatine Iowa that this Council intends to establish an Iowa Reinvestment District, approve a plan for the District, and finds that the area within the proposed District is suitable for development. BE IT FURTHER RESOLVED that City Council authorizes and directs that a preapplication be submitted in accordance with the administrative rules for the Iowa Reinvestment District program. PASSED, APPROVED, AND ADOPTED, by the City Council for the City of Muscatine, Iowa on this, the 13th day of March, 2014 (City Seal) DeWayne Hopkins, Mayor Gregg Mandsager, City Clerk

## A.2: Enterprise Zone/Urban Renewal Documentation

## A.2.1: Urban Renewal Map



#### A.2.2: Urban Renewal Resolution

Muscatine/421464-34/UR Plan Amend

#### RESOLUTION NO. 91641-0511

A resolution to declare necessity and establish an urban renewal area, pursuant to Section 403.4 of the Code of Iowa and approve urban renewal plan amendment

WHEREAS, the City Council (the "Council") of the City of Muscatine (the 'City") has previously established the Original Muscatine Urban Renewal Area, the Muscatine Downtown Urban Renewal Area, the South End Urban Renewal Area, the Northeast Urban Renewal Area, the Muscatine Mall Urban Renewal Area, the Highway 38 - Northeast Urban Renewal Area, and the 2010 Industrial Urban Renewal Area (collectively hereinafter the "Urban Renewal Areas"); and

WHEREAS, studies have been conducted the results of which indicate that conditions of