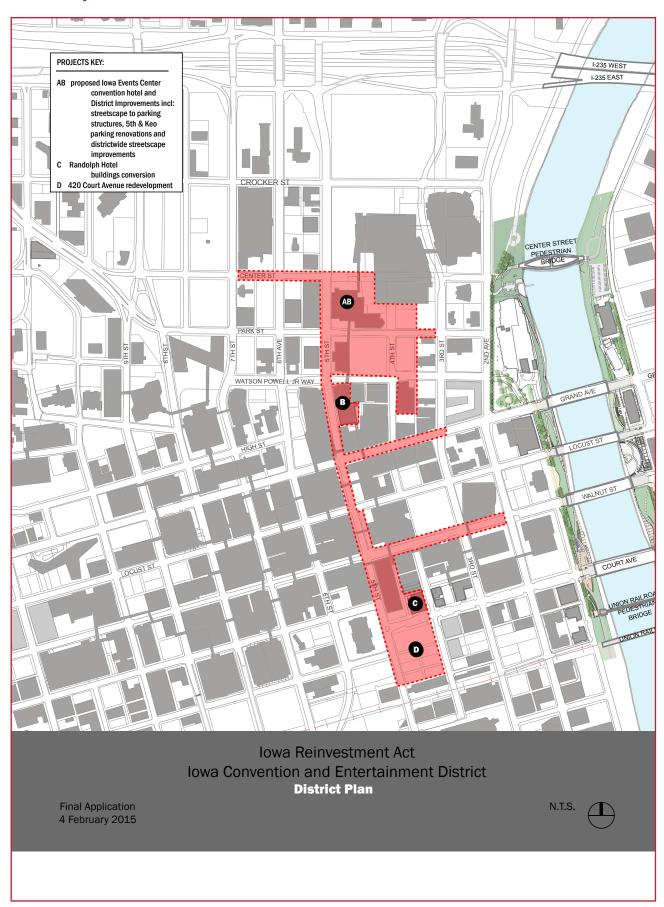

The Iowa Convention and Entertainment Reinvestment District plan includes three projects:

AB. Redevelopment of a site with an obsolete office building into a 330-room convention hotel (project total = \$100.65M/capital investment = \$61.75M)

including public reinvestment in the 5th and Keo parking structure, skywalks near the IEC and the proposed hotel, and streetscapes that connect the IEC to other amenities in downtown (project total = \$6.8M / capital investment = \$6M)

C. Redevelopment of a three historic, but currently derelict buildings on Court Avenue and 4th Street for mixed use residential (project total = \$19.1M/capital investment = \$12.6M)

D. Redevelopment of a 2.3 acre parking lot at the west end of Court Avenue for a mixed use HyVee grocery store and housing (project total = \$26.563M /capital investment = \$23.290M)