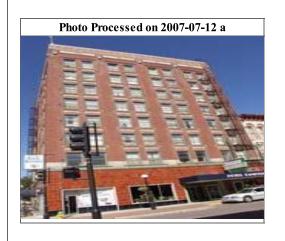

C. Redevelopment of a three historic, but currently derelict buildings on Court Avenue and 4th Street for mixed use residential (project total = \$19.1M/capital investment = \$12.6M)

D. Redevelopment of a 2.3 acre parking lot at the west end of Court Avenue for a mixed use HyVee grocery store and housing (project total = \$26.563M /capital investment = \$23.290M)