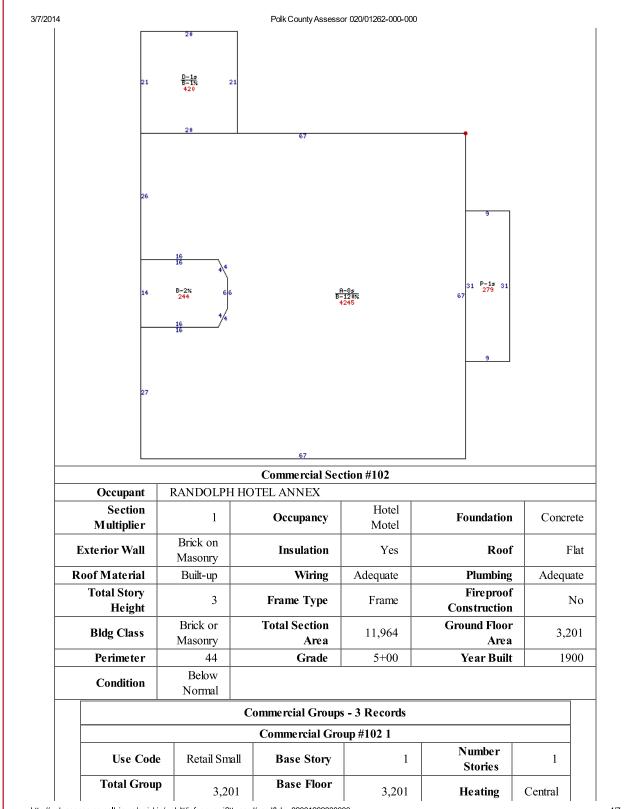

C. Redevelopment of a three historic, but currently derelict buildings on Court Avenue and 4th Street for mixed use residential (project total = \$19.1M/capital investment = \$12.6M)

D. Redevelopment of a 2.3 acre parking lot at the west end of Court Avenue for a mixed use HyVee grocery store and housing (project total = \$26.563M /capital investment = \$23.290M)