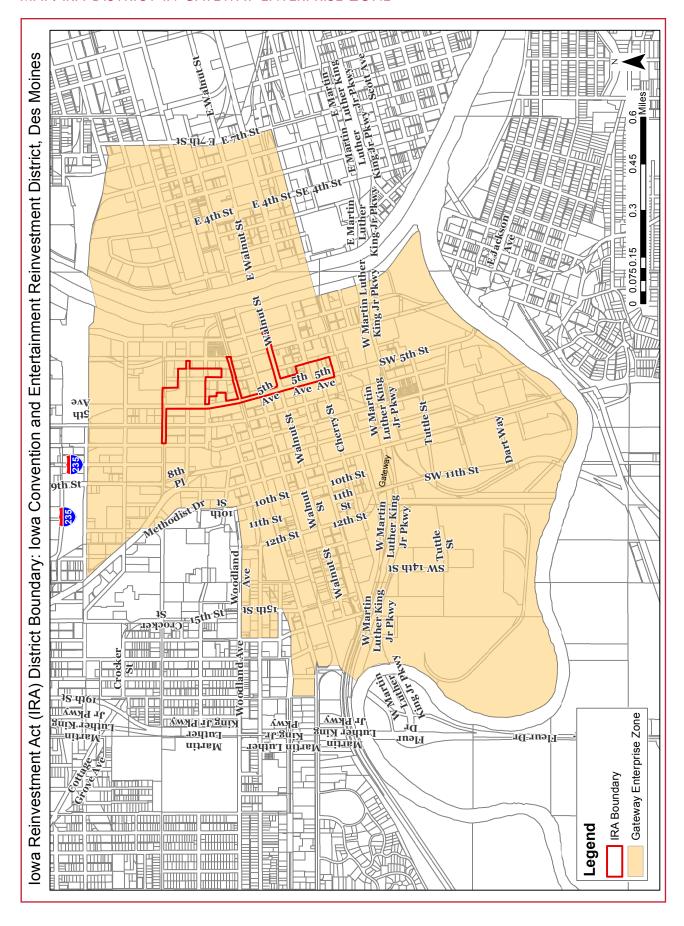

IN WITNESS WHEREOF, I have hereunto set my hand and affixed my seal the day and year first above written.

Dana Feach City Clerk

DISTRICT IS LOCATED WITHIN AN ECONOMIC DEVELOPMENT ENTERPRISE ZONE AND URBAN RENEWAL AREA

MAP: IRA DISTRICT IN METRO CENTER URBAN RENEWAL AREA

| Roll Call Number | Agenda Item Number |
|------------------|--------------------|
| DateMay 18, 2009 |                    |