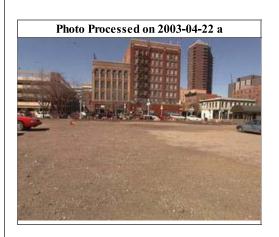

C. Redevelopment of a three historic, but currently derelict buildings on Court Avenue and 4th Street for mixed use residential (project total = \$19.1M/capital investment = \$12.6M)

D. Redevelopment of a 2.3 acre parking lot at the west end of Court Avenue for a mixed use HyVee grocery store and housing (project total = \$26.563M /capital investment = \$23.290M)