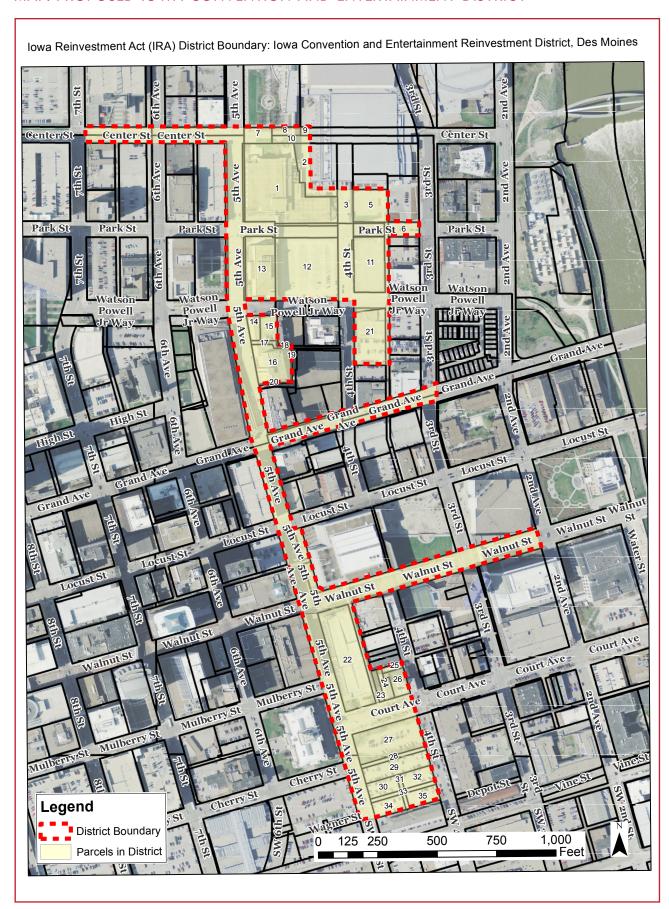

### SIZE OF PROPOSED DISTRICT:

23.9 acres (no more than 25 acres)

ARE THE PARCELS CONTIGUOUS, PHYSICALLY CONNECTED?  $_{\ensuremath{\mathrm{Yes}}}$ 

 PLEASE PROVIDE AN OVERVIEW OF THE PROPOSED IOWA REINVESTMENT DISTRICT.
 PLEASE DEMONSTRATE IN YOUR EXPLANATION THAT THE REAL PROPERTY WILL BE DIRECTLY AND SUBSTANTIALLY BENEFITED BY DEVELOPMENT.

The Iowa Convention and Entertainment Reinvestment District will help Des Moines realize a longheld ambition to maximize use of the Iowa Events Center (IEC) and connect its visitors to our Capital city's amenities. With this District, the City of Des Moines proposes to increase the tourism activity in the State, add tax base to the City, increase vitality in the entirety of downtown, and transform the area around the IEC while improving its connection with other areas in downtown. In this district, the potential of the Iowa Reinvestment Act will be realized by building a convention headquarters hotel, investing in infrastructure and amenities to support these visitors, redeveloping important downtown sites, preserving significant architecture, improving walkability throughout downtown, and connecting important places in downtown such as the Iowa Events Center, Principal Riverwalk, the Civic Center of Greater Des Moines and Cowles Commons, the East Village, Court Avenue and Western Gateway Park. This redevelopment activity increases tourism in the state, maximizes economic impact for downtown and improves the quality of life in our capital city. Funding from the Iowa Reinvestment Act is key to creating this transformation.

NOW THEREFORE, BE IT RESOLVED, by the City Council of the City of Des Moines, Iowa, as follows:

- 1. The City of Des Moines hereby makes the following findings of fact in support of the proposed Iowa Convention and Entertainment Reinvestment District:
  - a) The City of Des Moines intends to establish a reinvestment district to be known as the "Iowa Convention and Entertainment Reinvestment District".
  - b) The District is located in the downtown core of the City of Des Moines as shown by Exhibit "A", and is legally described in Exhibit "B".
  - c) The District is entirely within the boundaries of the Metro Center Urban Renewal Area.
  - d) The area in the District is suitable for redevelopment, and each parcel within the District will be directly and substantially benefited by development in the District.
- 2. The preliminary District Plan for the proposed Iowa Convention and Entertainment Reinvestment District is hereby approved.