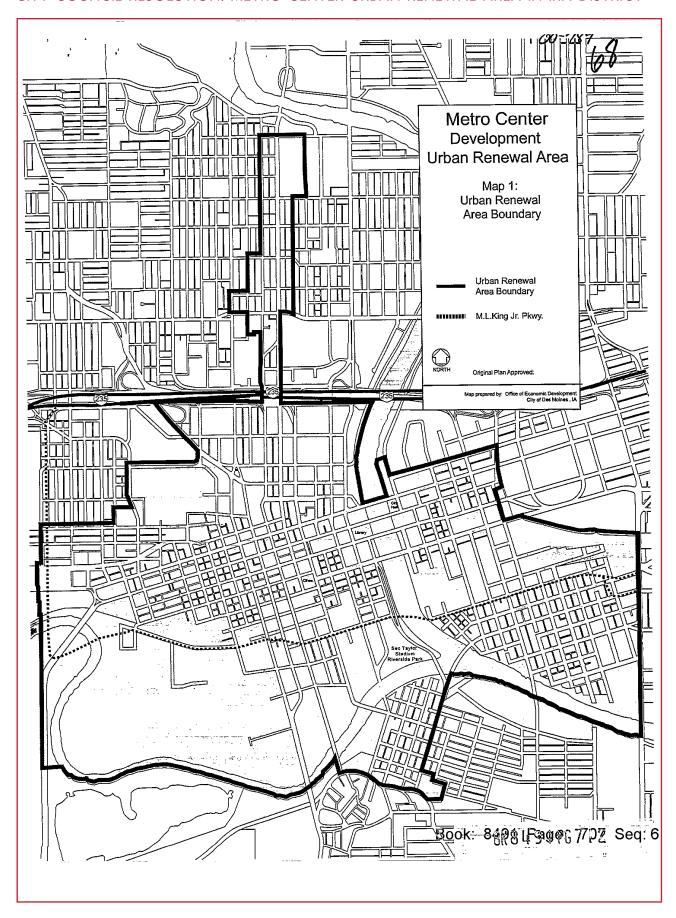

NOW THEREFORE, BE IT RESOLVED, by the City Council of the City of Des Moines, Iowa, as follows:

- 1. The City of Des Moines hereby makes the following findings of fact in support of the proposed Iowa Convention and Entertainment Reinvestment District:
  - a) The City of Des Moines intends to establish a reinvestment district to be known as the "Iowa Convention and Entertainment Reinvestment District".
  - b) The District is located in the downtown core of the City of Des Moines as shown by Exhibit "A", and is legally described in Exhibit "B".
  - c) The District is entirely within the boundaries of the Metro Center Urban Renewal Area.
  - d) The area in the District is suitable for redevelopment, and each parcel within the District will be directly and substantially benefited by development in the District.
- 2. The preliminary District Plan for the proposed Iowa Convention and Entertainment Reinvestment District is hereby approved.

MAP: IRA DISTRICT IN METRO CENTER URBAN RENEWAL AREA

| Roll Call Number | Agenda Item Number |
|------------------|--------------------|
| DateMay 18, 2009 |                    |