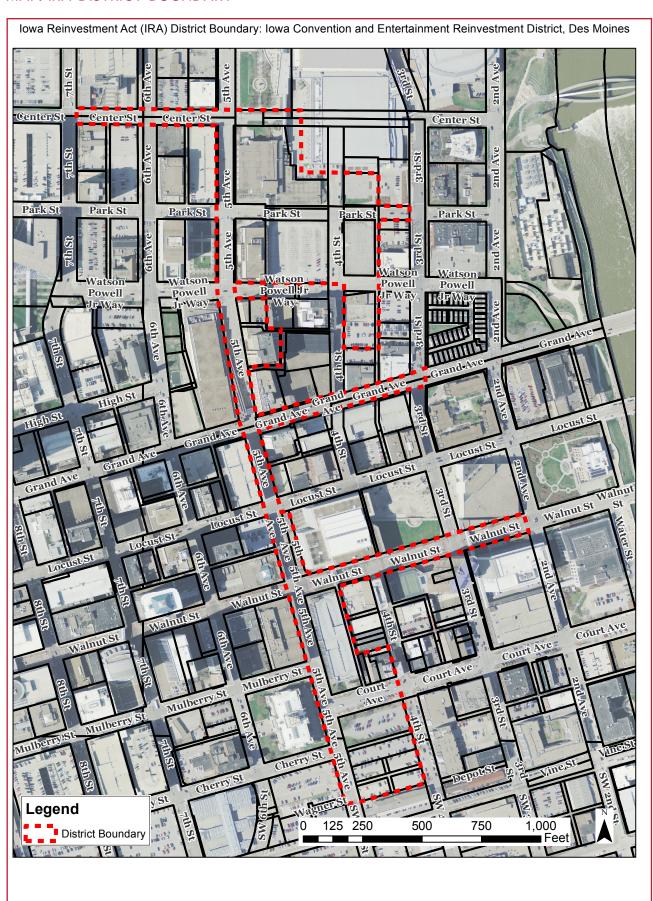

### SIZE OF PROPOSED DISTRICT:

23.9 acres (no more than 25 acres)

ARE THE PARCELS CONTIGUOUS, PHYSICALLY CONNECTED?  $_{\ensuremath{\mathrm{Yes}}}$ 

 PLEASE PROVIDE AN OVERVIEW OF THE PROPOSED IOWA REINVESTMENT DISTRICT.
 PLEASE DEMONSTRATE IN YOUR EXPLANATION THAT THE REAL PROPERTY WILL BE DIRECTLY AND SUBSTANTIALLY BENEFITED BY DEVELOPMENT.

The Iowa Convention and Entertainment Reinvestment District will help Des Moines realize a longheld ambition to maximize use of the Iowa Events Center (IEC) and connect its visitors to our Capital city's amenities. With this District, the City of Des Moines proposes to increase the tourism activity in the State, add tax base to the City, increase vitality in the entirety of downtown, and transform the area around the IEC while improving its connection with other areas in downtown. In this district, the potential of the Iowa Reinvestment Act will be realized by building a convention headquarters hotel, investing in infrastructure and amenities to support these visitors, redeveloping important downtown sites, preserving significant architecture, improving walkability throughout downtown, and connecting important places in downtown such as the Iowa Events Center, Principal Riverwalk, the Civic Center of Greater Des Moines and Cowles Commons, the East Village, Court Avenue and Western Gateway Park. This redevelopment activity increases tourism in the state, maximizes economic impact for downtown and improves the quality of life in our capital city. Funding from the Iowa Reinvestment Act is key to creating this transformation.