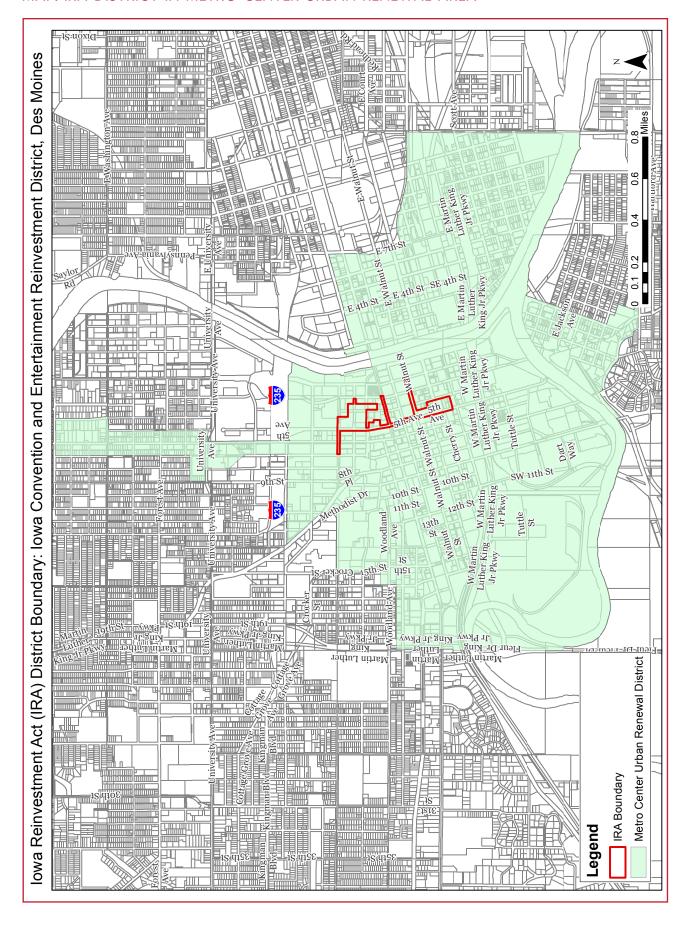

MAP: IRA DISTRICT IN METRO CENTER URBAN RENEWAL AREA

| Roll Call Number | Agenda Item Number |
|------------------|--------------------|
| DateMay 18, 2009 |                    |